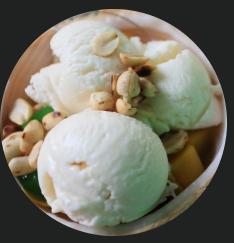

## DESSERTS BY PHO HQ

| D1. Banana fritter with ice cream             | \$8.80 |
|-----------------------------------------------|--------|
| D2. Mango pudding with ice cream              | \$6.80 |
| D3. Coconut ice cream                         | \$6.80 |
| D4. Thai coconut pudding (3pcs)               | \$8.80 |
| D5. Kow-Tom-Mud (2pcs) sticky rice stuff with | \$8.80 |
| banana and black beans wrapped in banana leaf |        |
| D6. Steamed egg custard bun (3pcs)            | \$8.90 |
| D7. Steamed piggy custard bun (3pcs)          | \$9.90 |
| D8. Steamed taro bun (3pcs)                   | \$8.90 |