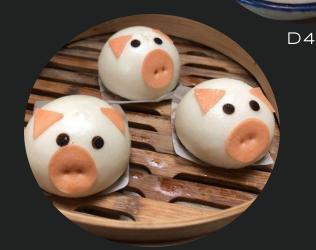

## DESSERTS BY PHO HQ

| D1. Banana fritter with ice cream             | \$8.80 |
|-----------------------------------------------|--------|
| D2. Mango pudding with ice cream              | \$6.80 |
| D3. Coconut ice cream                         | \$6.80 |
| D4. Thai coconut pudding (3pcs)               | \$8.80 |
| D5. Kow-Tom-Mud (2pcs) sticky rice stuff with | \$8.80 |
| banana and black beans wrapped in banana leaf |        |
| D6. Steamed egg custard bun (3pcs)            | \$8.90 |
| D7. Steamed piggy custard bun (3pcs)          | \$9.90 |
| D8. Steamed taro bun (3pcs)                   | \$8.90 |