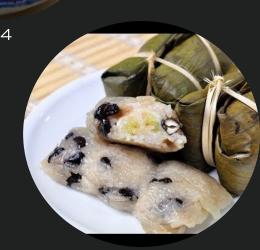

## DESSERTS BY PHO HQ

| D1. Banana fritter with ice cream             | \$8.80 |
|-----------------------------------------------|--------|
| D2. Mango pudding with ice cream              | \$6.80 |
| D3. Coconut ice cream                         | \$6.80 |
| D4. Thai coconut pudding (3pcs)               | \$8.80 |
| D5. Kow-Tom-Mud (2pcs) sticky rice stuff with | \$8.80 |
| banana and black beans wrapped in banana leaf |        |
| D6. Steamed egg custard bun (3pcs)            | \$8.90 |
| D7. Steamed piggy custard bun (3pcs)          | \$9.90 |
| D8. Steamed taro bun (3pcs)                   | \$8.90 |